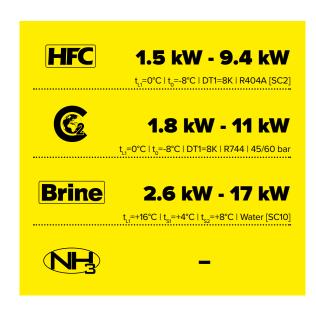

**Kelvion MCK** 

# PROFESSIONAL CEILING TYPE UNIT COOLER



#### **YOUR BENEFITS**

- ► The Kelvion MCK lives up to its name for complex cooling tasks in smaller cooling rooms.
- ▶ Applications in which an **efficient ceiling evaporator** is required.
- ► Variants for protection against corrosion make him **suitable for aggressive ambient air.**
- ▶ With it's **versatile versions**, the Kelvion MCK is designed to take on the most challenging of environmental conditions (i.e. cold rooms which are **accessed frequently**).
- ▶ Due to its configuration, the Kelvion MCK is able to maintain all temperature ranges with **maximum precision**.
- ▶ Draught-free air flow in rooms with low ceilings.

#### **CAPACITY RANGE**



## **AIR DIRECTION & DIMENSIONS**

[in mm]





#### **FANS**

# Ø 300 mm $\overline{\mathbf{Q}}$ ► AC Technology **▶** EC Technology Controllable speed ✓ Fixed speed

## **HEAT EXCHANGER**

- ► Tube System: Aligned
- ▶ Tube spacing: 50 x 50 mm | Ø 15 mm
- ► Fin spacing: [in mm] A = 4.5 | B = 7.0
- ► Single/Multiple injection via CAL® Distributor

#### **DEFROST**

| DEFROST  | COIL | DRIP TRAY |  |
|----------|------|-----------|--|
| Electric | ✓    | ✓         |  |
| Hot Gas  | ✓    |           |  |
| Cold Gas | ✓    |           |  |
| Brine    | ✓    |           |  |

## **VARIANTS & ACCESSORIES**

- ► Electric Heater HR
- ► Doubled, insulated Drip Tray
- ▶ Plastic fan guard

# **MATERIAL**

| MATERIAL                          | TUBE       | FINS      | CASING                  | END