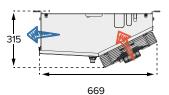

**Kelvion MCK** 

# PROFESSIONAL CEILING TYPE UNIT COOLER



#### **YOUR BENEFITS**

- ► The Kelvion MCK lives up to its name for complex cooling tasks in smaller cooling rooms.
- ▶ Applications in which an **efficient ceiling evaporator** is required.
- ► Variants for protection against corrosion make him **suitable for aggressive ambient air.**
- ▶ With it's **versatile versions**, the Kelvion MCK is designed to take on the most challenging of environmental conditions (i.e. cold rooms which are **accessed frequently**).
- ▶ Due to its configuration, the Kelvion MCK is able to maintain all temperature ranges with **maximum precision**.
- ▶ Draught-free air flow in rooms with low ceilings.

#### **CAPACITY RANGE**



## **AIR DIRECTION & DIMENSIONS**

[in mm]





#### **FANS**

# Ø 300 mm $\overline{\mathbf{Q}}$ ► AC Technology **▶** EC Technology Controllable speed ✓ Fixed speed

## **HEAT EXCHANGER**

- ► Tube System: Aligned
- ▶ Tube spacing: 50 x 50 mm | Ø 15 mm
- ► Fin spacing: [in mm] A = 4.5 | B = 7.0
- ► Single/Multiple injection via CAL® Distributor

#### **DEFROST**

| DEFROST  | COIL | DRIP TRAY |  |
|----------|------|-----------|--|
| Electric | ✓    | ✓         |  |
| Hot Gas  | ✓    |           |  |
| Cold Gas | ✓    |           |  |
| Brine    | ✓    |           |  |

## **VARIANTS & ACCESSORIES**

- ► Electric Heater HR
- ► Doubled, insulated Drip Tray
- ▶ Plastic fan guard

# **MATERIAL**

| MATERIAL                          | TUBE       | FINS      | CASING                  | END PLATE |
|-----------------------------------|-