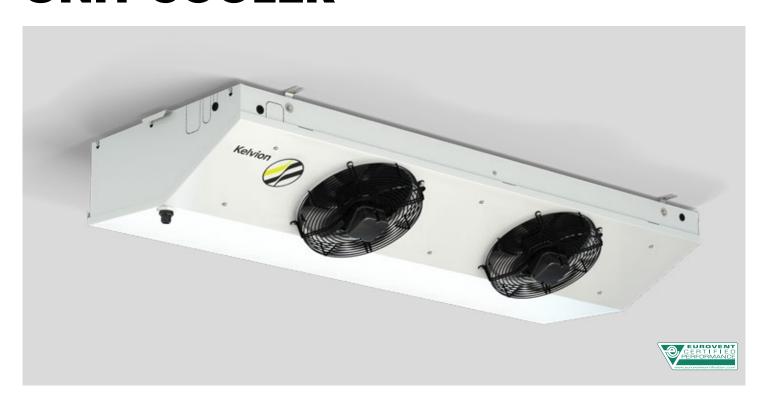

# PROFESSIONAL CEILING TYPE UNIT COOLER

#### **YOUR BENEFITS**

- ► The Kelvion MCK lives up to its name for complex cooling tasks in smaller cooling rooms.
- ▶ Applications in which an **efficient ceiling evaporator** is required.
- ► Variants for protection against corrosion make him **suitable for aggressive ambient air.**
- ▶ With it's **versatile versions**, the Kelvion MCK is designed to take on the most challenging of environmental conditions (i.e. cold rooms which are **accessed frequently**).
- ▶ Due to its configuration, the Kelvion MCK is able to maintain all temperature ranges with **maximum precision**.
- ▶ Draught-free air flow in rooms with low ceilings.