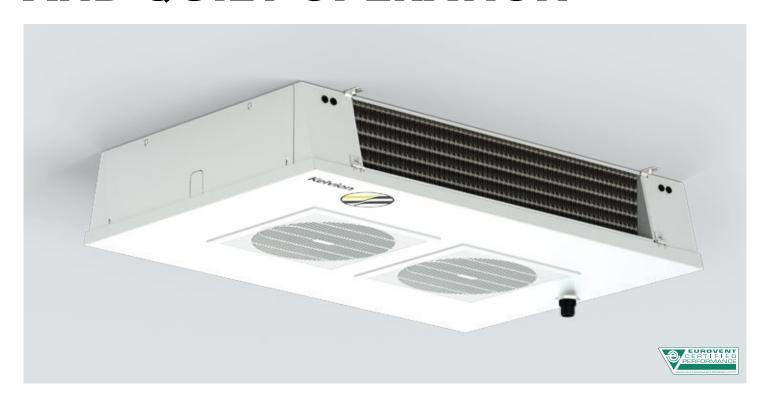

**Kelvion KDC** 

# DRAUGHT-FREE VENTILATION AND QUIET OPERATION



# **YOUR BENEFITS**

- ▶ Kelvion KDC: Fans offer considerable **energy cost** savings and long life
- ► Fans offer a choice of high or low speed
- ▶ Reduced weight compared with current range
- ► **Drip tray hinged** on both sides to give access to the bottom for **cleaning** or **maintenance**
- ► CAL® distributor option available
- ► Draft-free air circulation and quiet operation: pleasant conditions, for people in working spaces
- ▶ Guides the air across the ceiling and far into the room
- ▶ Smooth surfaces: Easy to clean
- ▶ Option: 45 / 90 bar CO<sub>2</sub> / R744 version

## **CAPACITY RANGE**



# **AIR DIRECTION & DIMENSIONS**



### **FANS**



# **HEAT EXCHANGER**

- ► Tube System: staggered
- ▶ Tube spacing: 38 x 33 mm | Ø 12 mm
- ► Fin spacing: [in mm]
  - A = 4.5 | B = 7.0