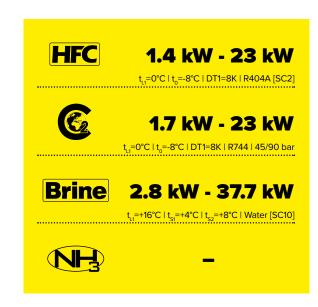

**Kelvion KDC** 

# DRAUGHT-FREE VENTILATION AND QUIET OPERATION



# **YOUR BENEFITS**

- ▶ Kelvion KDC: Fans offer considerable **energy cost** savings and long life
- ► Fans offer a choice of high or low speed
- ▶ Reduced weight compared with current range
- ► **Drip tray hinged** on both sides to give access to the bottom for **cleaning** or **maintenance**
- ► CAL® distributor option available
- ► Draft-free air circulation and quiet operation: pleasant conditions, for people in working spaces
- ▶ Guides the air across the ceiling and far into the room
- ▶ Smooth surfaces: Easy to clean
- ▶ Option: 45 / 90 bar CO<sub>2</sub> / R744 version

## **CAPACITY RANGE**



# **AIR DIRECTION & DIMENSIONS**



### **FANS**



# **HEAT EXCHANGER**

- ► Tube System: staggered
- ▶ Tube spacing: 38 x 33 mm | Ø 12 mm
- ► Fin spacing: [in mm]
  - A = 4.5 | B = 7.0

#### **DEFROST**

| DEFROST  | COIL | DRIP TRAY |  |
|----------|------|-----------|--|
| Electric | ✓    | ✓         |  |
| Hot Gas  |      |           |  |
| Cold Gas |      |           |  |
| Brine    |      |           |  |

## **VARIANTS & ACCESSORIES**

- ▶ 0-10V EC fanset to be confirmed
- ► Insulated drip tray
- ► Condensate pump in the drip tray
- ► Multiple injections via CAL® distributor
- ▶ 45 or 90 bar maximum operating pressure possible
- ▶ Large or small water side pressure drop circuit
- ► Top plate cover

# **MATERIALS**

| MATERIAL                          | TUBE      | FINS | CASING