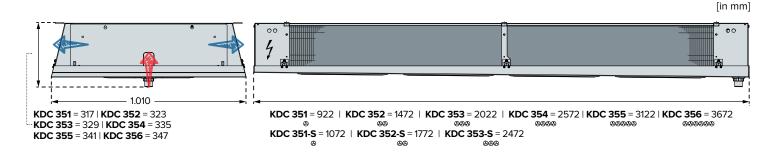

**Kelvion KDC** 

# DRAUGHT-FREE VENTILATION AND QUIET OPERATION



# **YOUR BENEFITS**

- ▶ Kelvion KDC: Fans offer considerable **energy cost** savings and long life
- ► Fans offer a choice of high or low speed
- ▶ Reduced weight compared with current range
- ► **Drip tray hinged** on both sides to give access to the bottom for **cleaning** or **maintenance**
- ► CAL® distributor option available
- ► Draft-free air circulation and quiet operation: pleasant conditions, for people in working spaces
- ▶ Guides the air across the ceiling and far into the room
- ▶ Smooth surfaces: Easy to clean
- ▶ Option: 45 / 90 bar CO<sub>2</sub> / R744 version

## **CAPACITY RANGE**



# **AIR DIRECTION & DIMENSIONS**



### **FANS**



# **HEAT EXCHANGER**

- ► Tube System: staggered
- ▶ Tube spacing: 38 x 33 mm | Ø 12 mm
- ► Fin spacing: [in mm]
  - A = 4.5 | B = 7.0

#### **DEFROST**

| DEFROST  | COIL | DRIP TRAY |  |
|----------|------|-----------|--|
| Electric | ✓    | ✓         |  |
| Hot Gas  |      |           |  |
| Cold Gas |      |           |  |
| Brine    |      |           |  |

## **VARIANTS & ACCESSORIES**

- ▶ 0-10V EC fanset to be confirmed
- ► Insulated drip tray
- ► Condensate pump in the drip tray
- ► Multiple injections via CAL® distributor
- ▶ 45 or 90 bar maximum operating pressure possible
- ▶ Large or small water side pressure drop circuit
- ► Top plate cover

# **MATERIALS**

| MATERIAL                          | TUBE      | FINS | CASING    | END PLATE               |
|-----